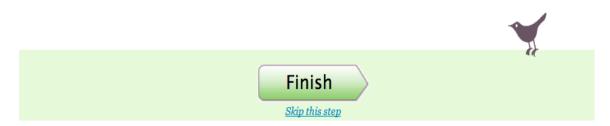

Just click the 'Skip this step' button at the very bottom. Next you will see the following screen:

## Look who else is here. Start following them!

Maybe you've heard of these Twitter users? Select the people you'd like to start following.

It will ask you if you want to follow others as well. Again, just click 'Skip this step' at the very bottom as you can add others later.