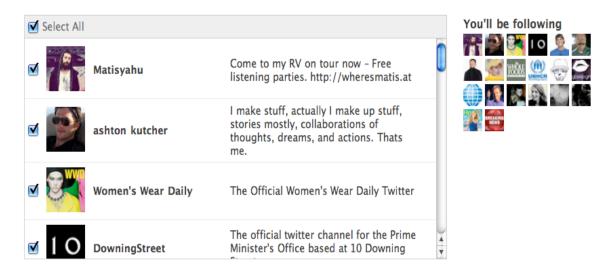

## Look who else is here. Start following them!

Maybe you've heard of these Twitter users? Select the people you'd like to start following.

It will ask you if you want to follow others as well. Again, just click 'Skip this step' at the very bottom as you can add others later.