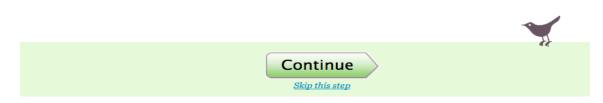

Just click the 'Skip this step' button at the very bottom. Next you will see the following screen: