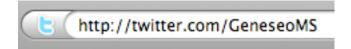

Next type this address again at the top of your Web Browser-

Next it will take you to our Twitter page! Click on the 'Follow' button right below the picture of GeneseoMS like you see below:

It will now tell you that you are following GeneseoMS!