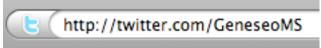

Next type this address again at the top of your Web Browser-

Next it will take you to our Twitter page! Click on the 'Follow' button right below the picture of GeneseoMS like you see below:

It will now tell you that you are following GeneseoMS!