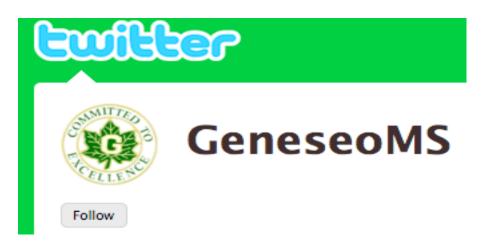

Next type this address again at the top of your Web Browser-

Next it will take you to our Twitter page! Click on the 'Follow' button right below the picture of GeneseoMS like you see below:

It will now tell you that you are following GeneseoMS!